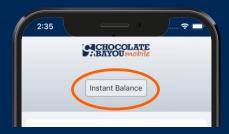

#### **Instant Balance**

## feature!

Our new Instant Balance feature allows you to choose which accounts you'd like to view without logging into your account. This feature is great for people who would like to look at their account balance throughout the day. It's a time saver!