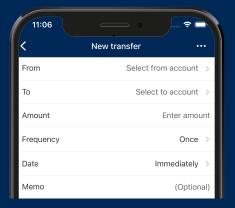

## **External Transfers**

& set up recurring transfers!

Transfer money between your accounts, or make an external transfer. External transfers allows you to transfer to an account at a different institution.

You can also set up recurring transfers (Daily, weekly, monthly, etc.)

We have partnered with Zelle to bring you a fast, safe and easy way to send and receive money! Zelle allows you to transfer money to friends and family. You must be 18 or older, have a Checking account, and be set up in Bill Pay to access Zelle.